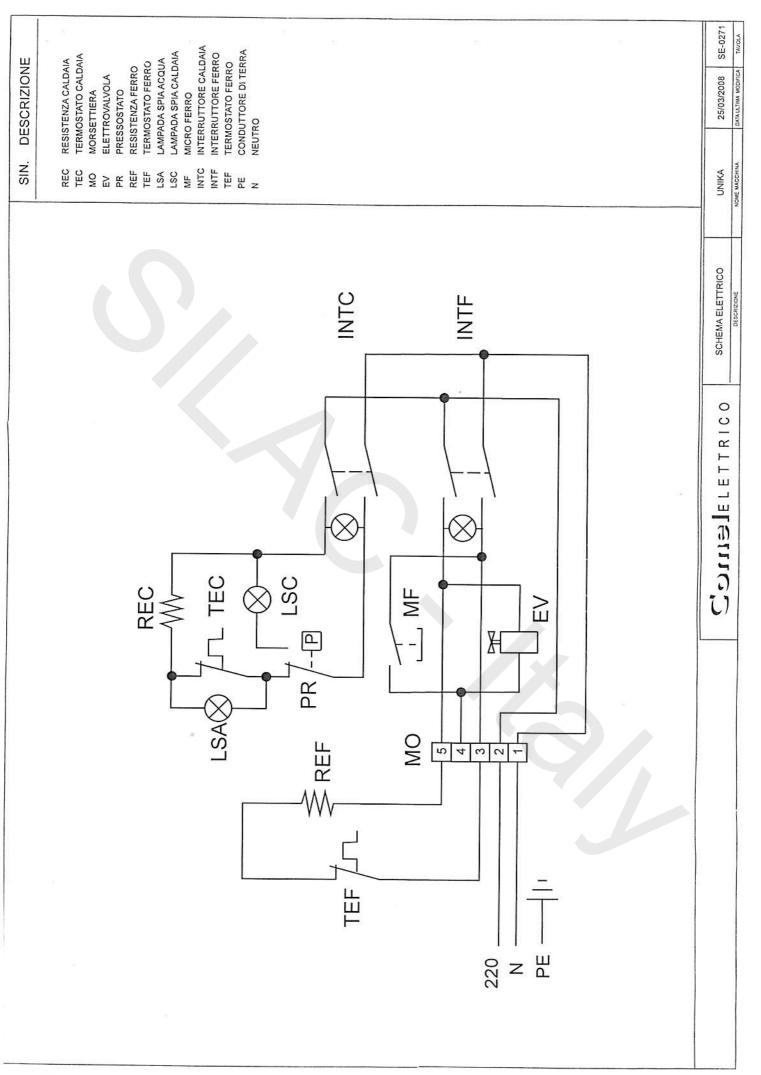

| E REGOLAZIONE TEMPERATURA FERRO<br>1 - Spia PROVIDO WPORE<br>2 - M - A - A - A - A - A - A - A - A - A                                                                                                                                                                                                                                                                                                                                                                                                                                                                                                                                                                                                                                                                                                                                                                                                                                                                                                                                                                                                                                                                                                                                                                                                                                                                                                                                                                                                                                                                                                                                                                                                                                                                                                                                                                             | Il generatore di vapore Unika è stato studiato per stirare ogni tessuto in modo professionale utilizzando un sistema a vapore costante. | <ul> <li>MODO D' USO</li> <li>a) Svitare il tappo di riempimento (1) e versare acqua normale. Rimettere il tappo senza forzarlo eccessivamente.</li> <li>b) Inserire la spina (2) in una presa di corrente a 110 volt dotata di messa a terra.</li> <li>c) Premere l'interuttore (4) per accendere la caldaia, mentre per accendere</li> </ul> | <ul> <li>il ferro da stiro premere l' interruttore luminoso (3).</li> <li>d) Regolare il termostato del ferro da stiro (6) preferibilmente tra la posizione<br/>"lino" (vapore più secco) o "cotone" (vapore più umido).</li> <li>e) Prima di iniziare la stiratura attendere che la spia della caldaia (7) sia accesa. Qualora la spia stessa si rispegnesse durante il lavoro di stiratura, continuare indisturbati, si riaccenderà automaticamente non appena ripristinata la pressione del vapore.</li> <li>f) Per fare uscire il getto di vapore premere il flusso di fuoriuscita del vapore.</li> <li>g) Il rubinetto (9) serve per regolare il flusso di fuoriuscita del vapore.</li> </ul> | <ul> <li>AVVERTENZE E RACCOMANDAZIONI</li> <li>Non riempire mai fino all' orlo il bocchettone della caldaia.</li> <li>Non svitare mai il tappo (1) quando la caldaia è in pressione.</li> <li>Prima di svitare il tappo (1) accertarsi che non vi sia più vapore all' interno della caldaia stessa.</li> <li>Non lasciare mai l'apparecchio incustodito, quando acceso, per lunghi periodi.</li> <li>In caso di consumo totale del vapore, staccare la spina dalla presa di corrente, attendere 20 minuti, quindi svitare molto lentamente il tappo (1), ripristinare il livello d' acqua e ripetere le operazioni sopra indicate.</li> </ul> | N.B. Per garantire la pulizia della caldaia è consigliabile svuotarla periodica_<br>mente tramite il bocchettone di carico acqua (1) rovesciando la macchina<br>(OPERAZIONE DA COMPIERE A CALDAIA NON IN PRESSIONE). |
|------------------------------------------------------------------------------------------------------------------------------------------------------------------------------------------------------------------------------------------------------------------------------------------------------------------------------------------------------------------------------------------------------------------------------------------------------------------------------------------------------------------------------------------------------------------------------------------------------------------------------------------------------------------------------------------------------------------------------------------------------------------------------------------------------------------------------------------------------------------------------------------------------------------------------------------------------------------------------------------------------------------------------------------------------------------------------------------------------------------------------------------------------------------------------------------------------------------------------------------------------------------------------------------------------------------------------------------------------------------------------------------------------------------------------------------------------------------------------------------------------------------------------------------------------------------------------------------------------------------------------------------------------------------------------------------------------------------------------------------------------------------------------------------------------------------------------------------------------------------------------------|-----------------------------------------------------------------------------------------------------------------------------------------|------------------------------------------------------------------------------------------------------------------------------------------------------------------------------------------------------------------------------------------------------------------------------------------------------------------------------------------------|----------------------------------------------------------------------------------------------------------------------------------------------------------------------------------------------------------------------------------------------------------------------------------------------------------------------------------------------------------------------------------------------------------------------------------------------------------------------------------------------------------------------------------------------------------------------------------------------------------------------------------------------------------------------------------------------------|-----------------------------------------------------------------------------------------------------------------------------------------------------------------------------------------------------------------------------------------------------------------------------------------------------------------------------------------------------------------------------------------------------------------------------------------------------------------------------------------------------------------------------------------------------------------------------------------------------------------------------------------------|----------------------------------------------------------------------------------------------------------------------------------------------------------------------------------------------------------------------|
| And the second sec | Ф                                                                                                                                       | <b>ν ω υ Ζ τ</b>                                                                                                                                                                                                                                                                                                                               |                                                                                                                                                                                                                                                                                                                                                                                                                                                                                                                                                                                                                                                                                                    |                                                                                                                                                                                                                                                                                                                                                                                                                                                                                                                                                                                                                                               | LEGOLAZIONE TEMPERATURA F<br>SPIA PRONTO VAPORE<br>PULSANTE VAPORE FERRO<br>LREGOLAZIONE VAPORE                                                                                                                      |