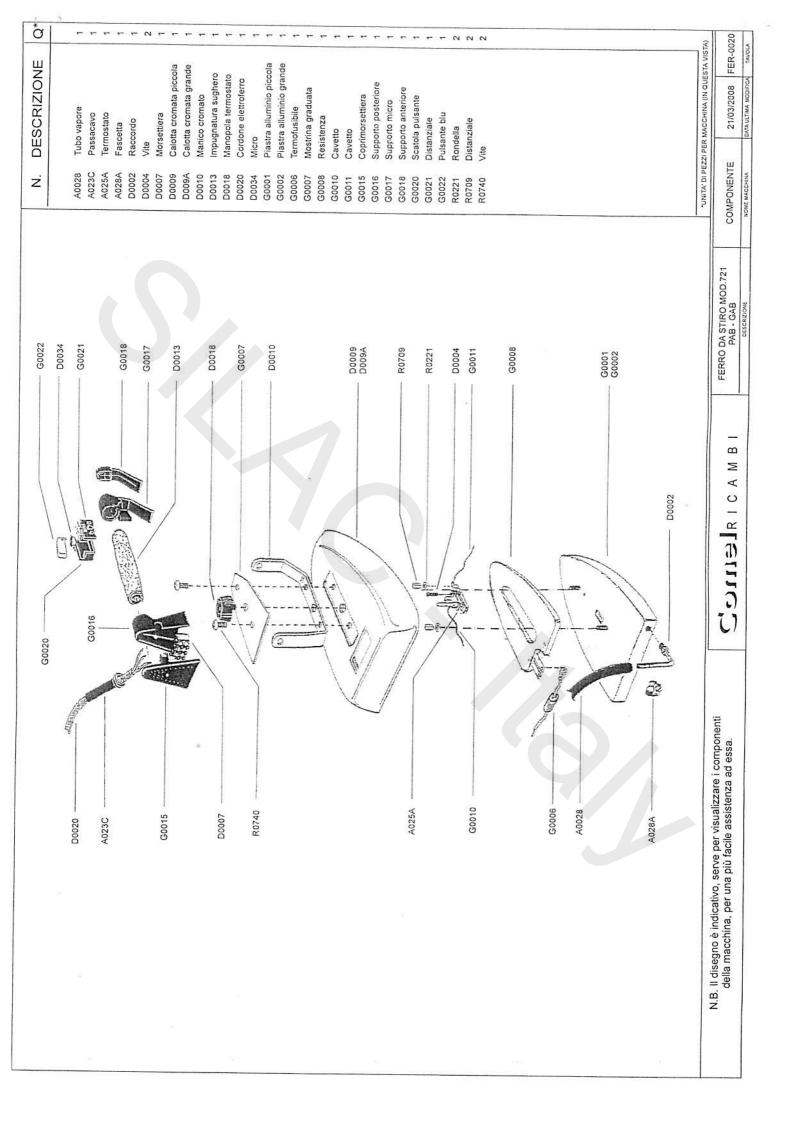

| LEGOLAZIONE TEMPERATURA F<br>SPIA PRONTO VAPORE<br>PULSANTE VAPORE FERRO<br>LREGOLAZIONE VAPORE                                                                                                                      |

DELL' APPARECCHIO:

UTILIZZO