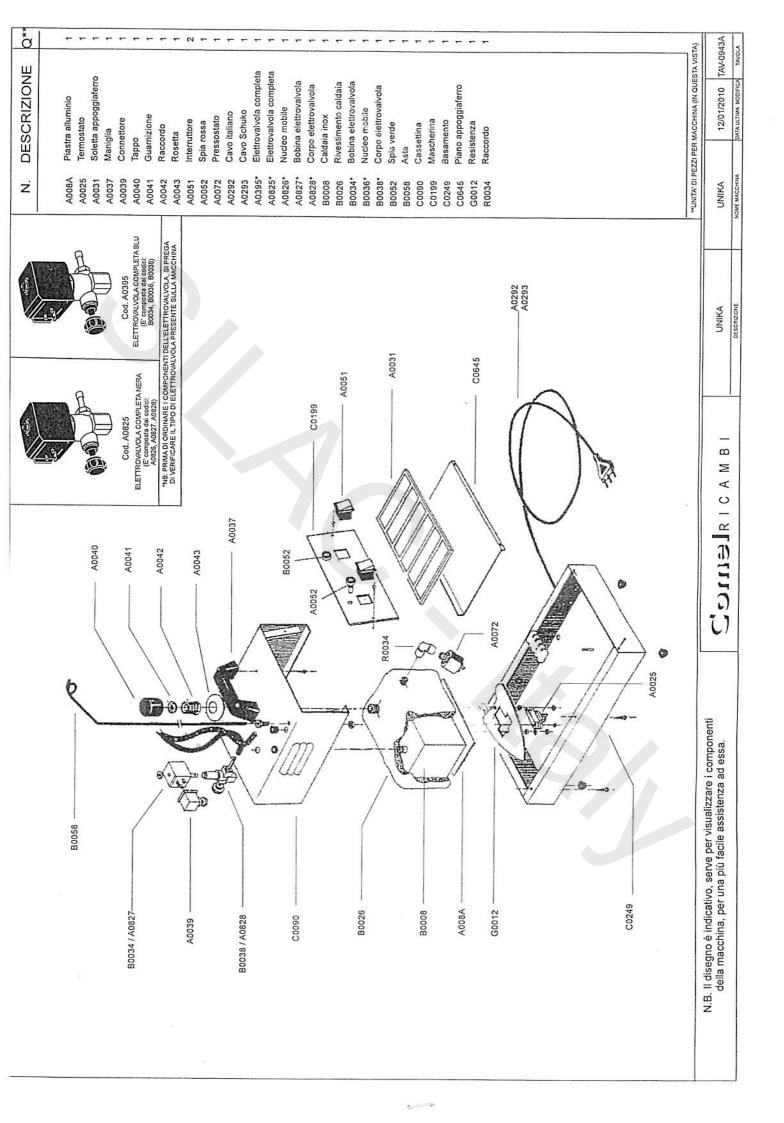

| LEGOLAZIONE TEMPERATURA F<br>SPIA PRONTO VAPORE<br>PULSANTE VAPORE FERRO<br>LREGOLAZIONE VAPORE                                                                                                                      |

DELL' APPARECCHIO:

UTILIZZO