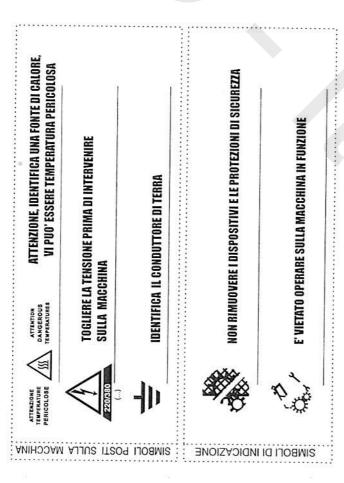

## AVVERTENZE DI SICUREZZA:

\*Prima dell' utilizzo dell' apparecchio verificare che la tensione di rete corrisponda a quella indicata nella targa dell' apparecchio stesso . Collegare l' apparecchio solo a impianto e prese di corrente dotati di efficiente messa a terra. \*In caso di incompatibilità tra la presa e la spina dell' apparecchio, far sostituire la presa con una di tipo adatto da personale professionalmente qualificato. \*La sicurezza elet trica di questo apparecchio è assicurata soltanto quando lo stesso è correttamente trica di questo apparecchio è assicurata soltanto quando lo stesso è correttamente

collegato ad un efficace impianto di messa a terra come previsto dalle vigenti norme eventuali danni causati dalla mancanza di messa a terra dell' impianto. In caso di ad una persona professionalmente qualificata.\*Dopo aver tolto 'imballaggio, assicurarsi dell' integrità dell' apparecchio. In caso di dubbio, non utiliz di sicurezza elettrica. Il costruttore non può essere considerato responsabile per zare l' apparecchio e rivolgersi a personale qualificato. \*Gli elementi dell' imballaggio sacchi in plastica, polistirolo espanso, ecc.) non devono essere lasciati alla portata dei bambini in quanto potenziali fonti di pericolo.\*E' sconsigliato l' uso di adattatori, prese multiple e/o prolunghe. Qualora il loro uso si rendesse indispensabile, è neces sario utilizzare solo adattatori semplici o multiple e prolunghe conformi alle vigenti norme di sicurezza, facendo però attenzione a non superare il limite di potenza marca sull' adattatore.\*Il costruttore non può essere considerato responsabile per eventuali danni da usi impropri, erronei ed irragionevoli e da riparazioni effettuate da persone non qualificate. \*Non toccare l' apparecchio con mani o piedi bagnati o umidi. Non im mergere l' apparecchio in acqua. \*Non usare l' apparecchio in locali adibiti a bagno. Non lasciare l' apparecchio incustodito inutilmente alimentato perché può diventare disinserire l' apparecchio dalla rete di alimentazione elettrica, staccando la spina. \*In fonte di pericolo. \*Prima di effettuare qualsiasi operazione di pulizia o di manutenzione, caso di guasto e/o di cattivo funzionamento dell' apparecchio, spegnerlo e non manomet terlo. Per eventuali riparazioni rivolgersi ad un Centro Assistenza autorizzato dal costrut tore e richiedere l' utilizzo di ricambi originali. Il mancato rispetto di quanto sopra può chi non deve essere sostituito dall' utente. In caso di danneggiamento del cavo, per la sua sostituzione, rivolgersi ad un Centro di Assistenza autorizzato dal costruttore. \*Stac Non tirare il cavo di alimentazione o l' apparecchio con mani o piedi bagnati o umidi. Non permettere che l' apparecchio sia usato da bambini o incapaci, senza sorveglianza. compromettere la sicurezza dell' apparecchio. \*Il cavo di alimentazione di questo apparec care la spina dalla rete di alimentazione quando l' apparecchio non è utilizzato. Questo apparecchio è conforme alla normativa CEE 89/392. dubbio rivolgersi